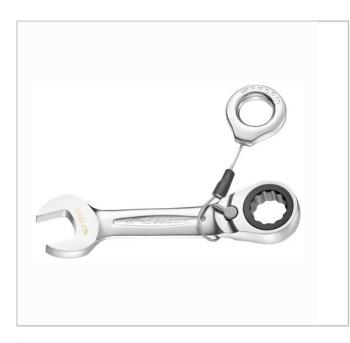

## 467S.16SLS | 467S.SLS - Short metric ratchet combination wrenches

## Standards:

NF ISO 1711-1, NF ISO 691, ISO 1711-1, ISO 691, DIN ISO 1711-1, DIN ISO 691, ASME B107.100 Description:

- Tool equipped with a FACOM SLS attachment solution, preventing any risk of accidental falls. The crimped "sliding" cable solution, selected and tested by FACOM, maintains user ergonomics (8 30 mm wrenches). Extra-short handle ratchet combination wrenches: ideal in inaccessible areas. Compact ratchet mechanism and reversible by lever.
- Increment 5° (6° for dimension 7, 8 and 9 mm).
- Ring head angled at 15°.
- Open end head angled at 15°.
- Metric sizes: 7 to 17 mm.
- Presentation: satin chrome finish.