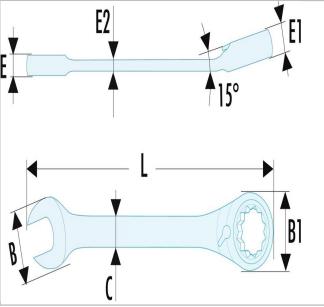

| =0                 | 467S.16SLS |
|--------------------|------------|
| A [mm]             | 16.0       |
| Length L [mm]      | 123.5      |
| Thickness E [mm]   | 6.6        |
| Thickness E1 [mm]  | 9.9        |
| Thickness E2 [mm]  | 5.3        |
| Head Height C [mm] | 12.3       |
| Head Width B [mm]  | 34.9       |
| Head Width B1 [mm] | 30         |
| Weight [Kg]        | 0,13       |