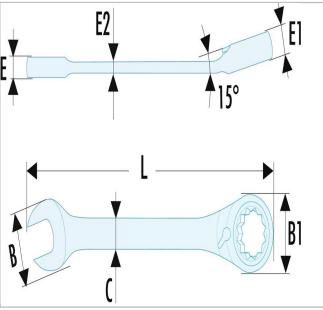

| =0                 | 467S.11SLS |
|--------------------|------------|
| A [mm]             | 11.0       |
| Length L [mm]      | 103.5      |
| Thickness E [mm]   | 5.2        |
| Thickness E1 [mm]  | 7.7        |
| Thickness E2 [mm]  | 3.7        |
| Head Height C [mm] | 9.2        |
| Head Width B [mm]  | 23.7       |
| Head Width B1 [mm] | 22         |
| Weight [Kg]        | 0,07       |