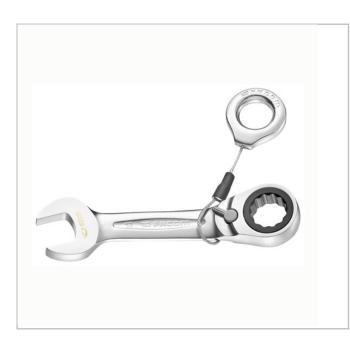

## 467S.11SLS | 467S.SLS - Short metric ratchet combination wrenches

## Standards:

NF ISO 1711-1, NF ISO 691, ISO 1711-1, ISO 691, DIN ISO 1711-1, DIN ISO 691, ASME B107.100 Description:

- Tool equipped with a FACOM SLS attachment solution, preventing any risk of accidental falls. The crimped "sliding" cable solution, selected and tested by FACOM, maintains user ergonomics (8 30 mm wrenches). Extra-short handle ratchet combination wrenches: ideal in inaccessible areas. Compact ratchet mechanism and reversible by lever.
- Increment 5° (6° for dimension 7, 8 and 9 mm).
- Ring head angled at 15°.
- Open end head angled at 15°.
- Metric sizes: 7 to 17 mm.
- Presentation: satin chrome finish.