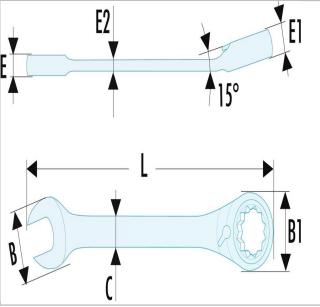

| =0                 | 467.30SLS |
|--------------------|-----------|
| A [mm]             | 30.0      |
| A [in]             |           |
| Length L [mm]      | 400.0     |
| Thickness E [mm]   | 10.5      |
| Thickness E1 [mm]  | 17.0      |
| Thickness E2 [mm]  | 8.3       |
| Head Height C [mm] | 24.2      |
| Head Width B [mm]  | 64.9      |
| Head Width B1 [mm] | 58        |
| Weight [Kg]        | 0,82      |