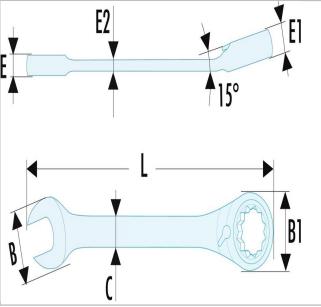

| =0                 | 467.32SLS |
|--------------------|-----------|
| A [mm]             | 32.0      |
| A [in]             |           |
| Length L [mm]      | 422.0     |
| Thickness E [mm]   | 11.0      |
| Thickness E1 [mm]  | 17.5      |
| Thickness E2 [mm]  | 8.5       |
| Head Height C [mm] | 26.0      |
| Head Width B [mm]  | 67.9      |
| Head Width B1 [mm] | 62,2      |
| Weight [Kg]        | 0,975     |