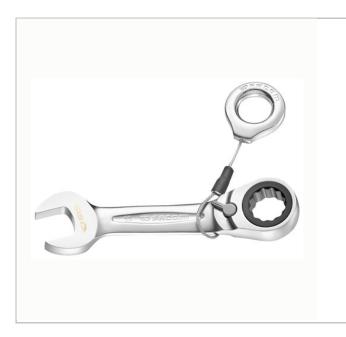

## 467S.17SLS | 467S.SLS - Short metric ratchet combination wrenches

## **Standards:**

NF ISO 1711-1, NF ISO 691, ISO 1711-1, ISO 691, DIN ISO 1711-1, DIN ISO 691, ASME B107.100 Description:

- Tool equipped with a FACOM SLS attachment solution, preventing any risk of accidental falls. The crimped "sliding" cable solution, selected and tested by FACOM, maintains user ergonomics (8 30 mm wrenches). Extra-short handle ratchet combination wrenches: ideal in inaccessible areas. Compact ratchet mechanism and reversible by lever.
- Increment 5° (6° for dimension 7, 8 and 9 mm).
- Ring head angled at 15°.
- Open end head angled at 15°.
- Metric sizes: 7 to 17 mm.
- Presentation: satin chrome finish.