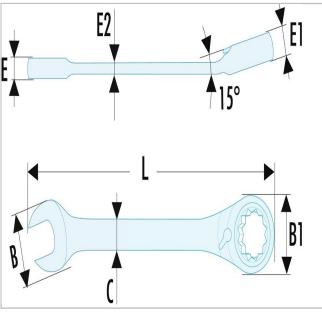

| =0                 | 467S.17SLS |
|--------------------|------------|
| A [mm]             | 17.0       |
| Length L [mm]      | 127.5      |
| Thickness E [mm]   | 6.6        |
| Thickness E1 [mm]  | 10.3       |
| Thickness E2 [mm]  | 5.4        |
| Head Height C [mm] | 13.1       |
| Head Width B [mm]  | 36.8       |
| Head Width B1 [mm] | 31,7       |
| Weight [Kg]        | 0,14       |