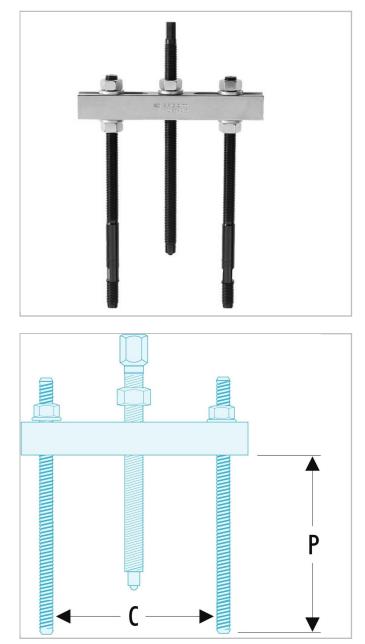

|                    | U.53KL2   |
|--------------------|-----------|
| Depth [mm]         | 240.0     |
| Depth Maxi [mm]    | 240.0     |
| Diameter [mm]      | M16       |
| Diameter D1 [mm]   | 11.0      |
| Length L [mm]      | 220.0     |
| Length L1 [mm]     | 280.0     |
| Length L2 [mm]     | 30.0      |
| Length L3 [mm]     | 30.0      |
| C Mini - Maxi [mm] | 70 - 200  |
| Hex Size [mm]      | 11.0      |
| Screw Size ["]     | U.53K2-07 |
| Tonnes ["]         | 3.0       |
| t ["]              | 30.0      |
| Weight [Kg]        | 2.4       |