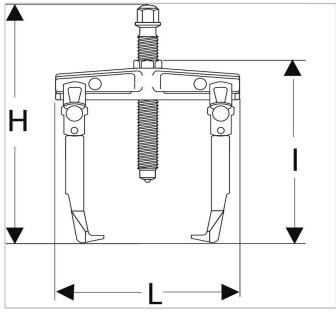

| =0                 | U.301L   |
|--------------------|----------|
| Depth Maxi [mm]    | 130.0    |
| Length L [mm]      | 120.0    |
| Height H [mm]      | 300.0    |
| C Mini - Maxi [mm] | 15 - 110 |
| Length [mm]        | 268.0    |
| Screw Size ["]     | U.301L04 |
| Tonnes ["]         | 1.3      |
| t ["]              | 13.0     |
| Weight [Kg]        | 0.9      |