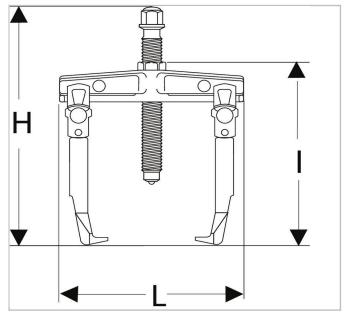

| =0                 | U.301M   |
|--------------------|----------|
| Depth Maxi [mm]    | 100.0    |
| Length L [mm]      | 90.0     |
| Height H [mm]      | 222.0    |
| C Mini - Maxi [mm] | 15 - 100 |
| Length [mm]        | 206.0    |
| Screw Size ["]     | U.301M04 |
| Tonnes ["]         | 0.9      |
| t ["]              | 9.0      |
| Weight [Kg]        | 0.8      |