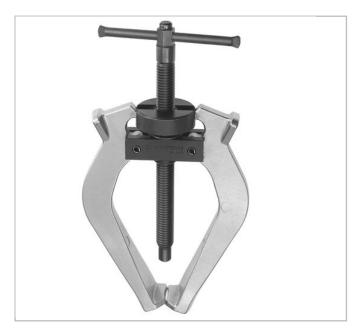

## U.301M | U.301 - Self-gripping outside pullers with wide legs

## **Description:**

- Comfort: self-gripping legs by return spring. The puller stays in position on the bearing even when not in tension.
- Safety: a power restrictor pin is pressed when the force applied is too strong.
- Adaptable puller accessory: slide hammer U.49AM. Per tip U.301E1 (U.301P and U.301M). Per tip U.301E2 (U.301L).