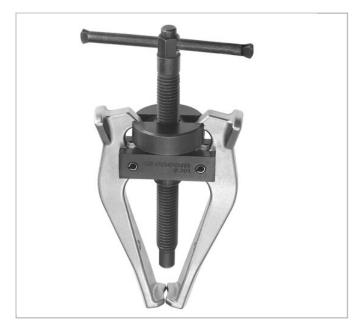

## U.301P | U.301 - Self-gripping outside pullers with wide legs

## **Description:**

• Comfort: self-gripping legs by return spring. The puller stays in position on the bearing even when not in tension.

• Safety: a power restrictor pin is pressed when the force applied is too strong.