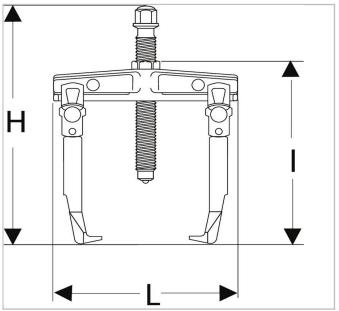

• Adaptable puller accessory: slide hammer U.49AM. - Per tip U.301E1 (U.301P and U.301M). - Per tip U.301E2 (U.301L).

|                    | U.301P   |
|--------------------|----------|
| Depth Maxi [mm]    | 70.0     |
| Length L [mm]      | 75.0     |
| Height H [mm]      | 147.0    |
| C Mini - Maxi [mm] | 15 - 50  |
| Length [mm]        | 120.0    |
| Screw Size ["]     | U.301P04 |
| Tonnes ["]         | 0.9      |
| t ["]              | 9.0      |
| Weight [Kg]        | 0.5      |