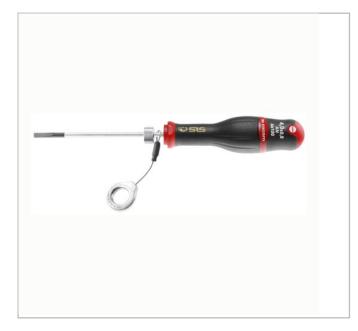

## AN6.5X150SLS | AN-ANF.SLS - PROTWIST® screwdrivers for slotted head screws - milled blades

## **Description:**

• Tool equipped with a FACOM SLS attachment solution, preventing any risk of accidental falls.

• The crimped "rotating" cable solution, selected and tested by FACOM, maintains user ergonomics.

• Silicon carbon blade: strong and resistant to flexion.

• Bi-material grip resists to impacts, abrasion, and chemicals.

• Finish: black tipped mat chromed blade."

|                  | AN6.5X150SLS |
|------------------|--------------|
| A [mm]           | 6.5          |
| Diameter [mm]    | 25           |
| Diameter D1 [mm] | 6.5          |
| Length L1 [mm]   | 150.0        |
| Length L [mm]    | 259          |
| Length L2 [mm]   | 103          |
| Weight [Kg]      | 0.17         |
| Thickness E [mm] | 0.4          |
| Width [mm]       | 6.5          |