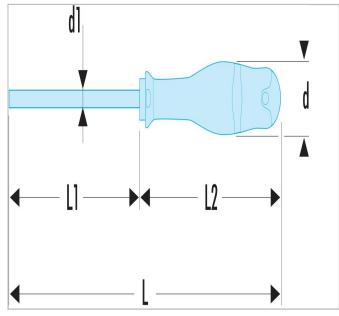

• Silicon carbon blade: strong and resistant to flexion.

• Bi-material grip resists to impacts, abrasion, and chemicals.

• Finish: black tipped mat chromed blade."

|                  | AN6.5X150SLS |
|------------------|--------------|
| A [mm]           | 6.5          |
| Diameter [mm]    | 25           |
| Diameter D1 [mm] | 6.5          |
| Length L1 [mm]   | 150.0        |
| Length L [mm]    | 259          |
| Length L2 [mm]   | 103          |
| Weight [Kg]      | 0.17         |
| Thickness E [mm] | 0.4          |
| Width [mm]       | 6.5          |