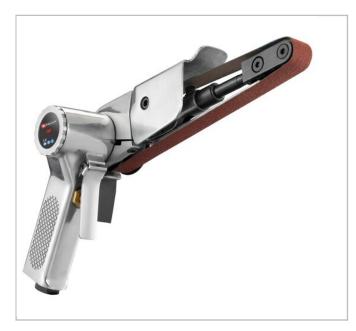

## V.403F | High capacity belt sander - 20 x 520 mm

## **Description:**

- Handle rotates enabling the operator to always have the best grip.
- Easy and fast changing of belts with the quick change arm.
- Feather teasing trigger for great control.
- Starter pack with tool delivered with 3 abrasives: 2 x P120 and 1 x P80.
- Long and Narrow 20 mm arm to get in the most confined spaces.