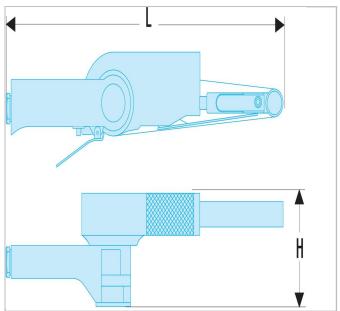

| =•                     | V.403F        |
|------------------------|---------------|
| A [mm]                 | 360.0         |
| Height H [mm]          | 93.0          |
| Length L [mm]          | 350.0         |
| Vibration Level [m/s2] | <2,5 (K=0,57) |
| Maximum Speed [rpm]    | 16000.0       |
| Weight [Kg]            | 16000.0       |
| Thickness E [mm]       | 95.0          |