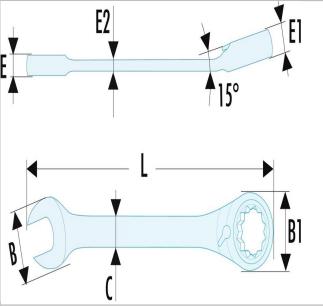

| =0                 | 467.13SLS |
|--------------------|-----------|
| A [mm]             | 13.0      |
| A [in]             |           |
| Length L [mm]      | 178.0     |
| Thickness E [mm]   | 5.7       |
| Thickness E1 [mm]  | 8.6       |
| Thickness E2 [mm]  | 4.3       |
| Head Height C [mm] | 12.2      |
| Head Width B [mm]  | 28.4      |
| Head Width B1 [mm] | 25,3      |
| Weight [Kg]        | 0,11      |