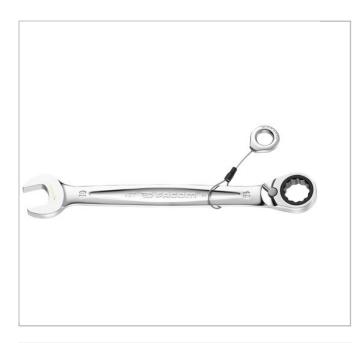

## 467.13SLS | 467.SLS - Metric standard ratchet combination wrenches

## Standards:

NF ISO 1711-1, NF ISO 691, ISO 1711-1, ISO 691, DIN ISO 1711-1, DIN ISO 691, ASME B107.100 Description:

- Tool equipped with a FACOM SLS attachment solution, preventing any risk of accidental falls.
- The crimped "sliding" cable solution, selected and tested by FACOM, maintains user ergonomics (8 30 mm wrenches).
- Standard ratchet combination wrenches: for all current applications.
- Compact ratchet mechanism and reversible by lever.
- Increment 5° (6° for dimensions 8 and 9 mm).
- Ring head angled at 15°.
- Open end head angled at 15°.
- Metric sizes: 8 to 32 mm.
- Presentation: satin chrome finish.