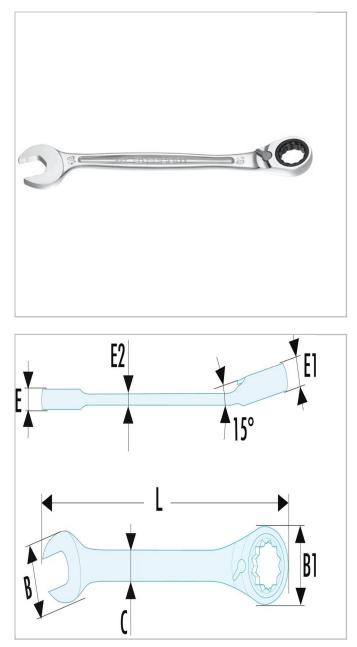

## **Description:**

• Ultra-Grip ratchet wrenches: retaining pin on the ring + securing notch on the open end. Does not slip on the nuts, optimum safety.

Compact ratchet mechanism reversing by lever. Better accessibility.
5° increments (7.5° for size 6 mm; 6°

for 7, 8 and 9 mm sizes). Enhanced productivity.

- Ring and open end tilted at 15°.
- Metric sizes: 6 to 41 mm
- Satin chrome finish.

|                    | 467B.27 |
|--------------------|---------|
| A [mm]             | 27.0    |
| A [in]             |         |
| Length L [mm]      | 356.0   |
| Thickness E [mm]   | 9.8     |
| Thickness E1 [mm]  | 15.5    |
| Thickness E2 [mm]  | 7.1     |
| Head Height C [mm] | 21.0    |
| Head Width B [mm]  | 57.9    |
| Head Width B1 [mm] | 52.0    |
| Weight [Kg]        | 0.567   |