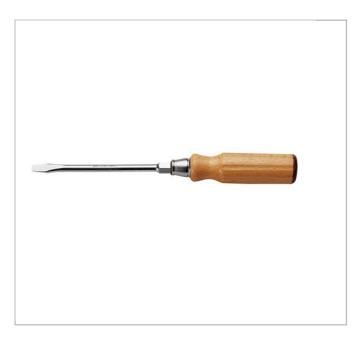

## ATHH.10X175 | ATHH - Wood handle screwdrivers for slotted head screws - hexagonal forged blade

## **Description:**

- Through blade allows separation of locked screws by means of light impacts.
- Forged and treated hexagonal blade for locking or unlocking with a wrench.
- Handle blade linked by fins.
- On the blade side, the handle includes a crimped steel ferrule with dampener, at the opposite side, a copper ring protects wood from impacts.
- Finish: polished chromed.