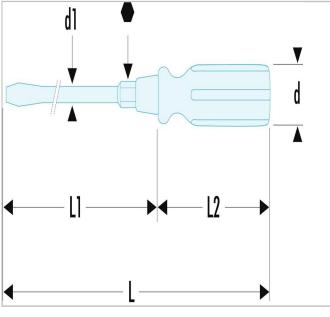

| =0               | ATHH.10X175 |
|------------------|-------------|
| A [mm]           | 10.0        |
| A [in]           |             |
| Diameter [mm]    | 30.0        |
| Diameter D1 [mm] | 9.0         |
| Length L1 [mm]   | 175.0       |
| Length L [mm]    | 300.0       |
| Length L2 [mm]   | 125.0       |
| Thickness E [mm] | 1.6         |
| Weight [g]       | 207.0       |
| Hex Size [mm]    | 13.0        |