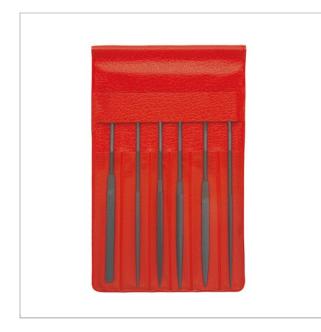

## **Description:**

• AS.6L: Selection of 6 needle files: round (RD), half-round (DRD), flat entry (DPE), square (CAR), triangular (TRI), tile (PAM).

• AS.12L: Selection of 12 needle files: round (RD), half-round (DRD), flat entry (PDE), crossing file (FS), knife (CT), square (CAR), triangular (TRI), file (PAM), strip (BAR), BR tile (PAMBR), hook (CRO), oval (OV).

- T0 for rough filing.
- T2 for precise filing.

|                 | AS.6L160T2A    |
|-----------------|----------------|
| Length L [mm]   | 160.0          |
| Files_Multi ["] | T2             |
| Weight [g]      | 140.0          |
| Contents []     | Plastic wallet |