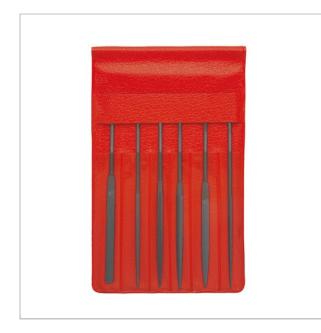

## AS.6L160T0A | AS - Selections of 6 and 12 needle files

## **Description:**

• AS.6L: Selection of 6 needle files: round (RD), half-round (DRD), flat entry (DPE), square (CAR), triangular (TRI), tile (PAM).

• AS.12L: Selection of 12 needle files: round (RD), half-round (DRD), flat entry (PDE), crossing file (FS), knife (CT), square (CAR), triangular (TRI), file (PAM), strip (BAR), BR tile (PAMBR), hook (CRO), oval (OV).