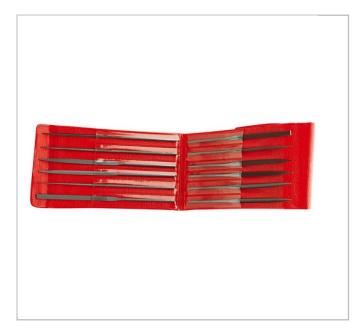

## AS.12LTP180T2A | AS - Selections of 6 and 12 needle files

## **Description:**

• AS.6L: Selection of 6 needle files: round (RD), half-round (DRD), flat entry (DPE), square (CAR), triangular (TRI), tile (PAM).

• AS.12L: Selection of 12 needle files: round (RD), half-round (DRD), flat entry (PDE), crossing file (FS), knife (CT), square (CAR), triangular (TRI), file (PAM), strip (BAR), BR tile (PAMBR), hook (CRO), oval (OV).