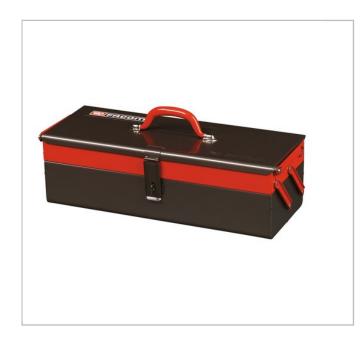

## BT.6A | 2-tray metal tool box

## **Description:**

- Composed of a bin and tray jointed by tie-rods.
- Opening the cover automatically moves the tray from the bin.
- Base of compartments covered with foam.
- Padlock clasp (padlock not supplied).
- Transport handle, round-shaped and cartouche for customisation.
- Bin dimensions (L x W x H): 440 x 170 x 85 mm.
- Compartment dimensions (L x W x H): 440 x 170 x 50 mm.
- Useful load: 15 kg.
- Volume: 10 dm<sup>3</sup>.
- Red 3020 and grey Elian.